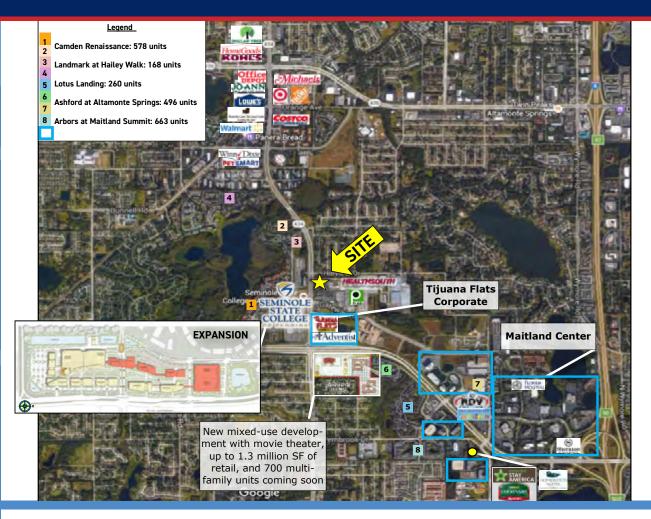

#### SURROUNDING RETAIL

### **FULLY LEASED**

- Located at the northeast quadrant of Maitland Blvd and State Road 434
- Freestanding building with frontage to SR 434, in front of Gateway Shopping Center anchored by Publix
- 3,300 multi-family units in the immediate area with 449 under construction
- New 72,000 SF rehabilitation hospital HealthSouth behind center with 150 employees and 80 beds
- Seminole County College is undergoing a 30-acre expansion in 9 phases, extending its campus directly across State Road 434.
  Expansion is adding 9 buildings, increasing 1.4 million SF of educational and commercial space to the campus. The campus will be a total of 43 acres.
- Traffic Counts: SR 434 51,500 AADT Maitland Blvd. – 50,000 AADT Gateway Blvd. – 42,759 AADT