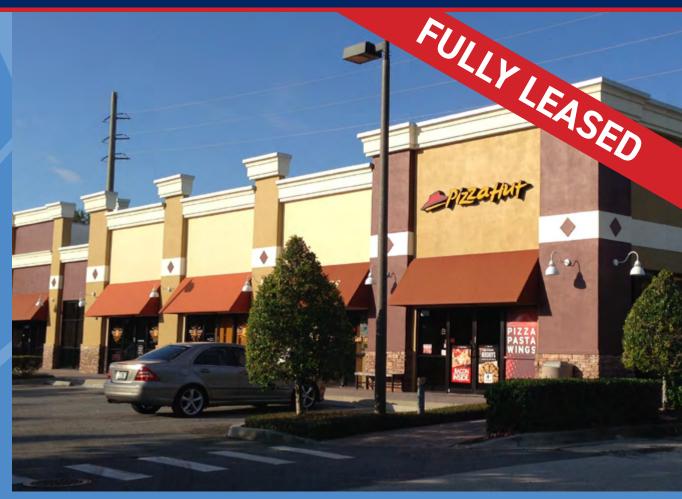

# **BRAXTYN CROSSINGS**

767 S. SR 434, Altamonte Springs, FL 32714

### **FULLY LEASED**

- Located at the northeast quadrant of Maitland Blvd and State Road 434
- Freestanding building with frontage to SR 434, in front of Gateway Shopping Center anchored by Publix
- 3,300 multi-family units in the immediate area with 449 under construction
- New 72,000 SF rehabilitation hospital HealthSouth behind center with 150 employees and 80 beds
- Seminole County College is undergoing a 30-acre expansion in 9 phases, extending its campus directly across State Road 434.
  Expansion is adding 9 buildings, increasing 1.4 million SF of educational and commercial space to the campus. The campus will be a total of 43 acres.
- Traffic Counts: SR 434 51,500 AADT Maitland Blvd. – 50,000 AADT Gateway Blvd. – 42,759 AADT