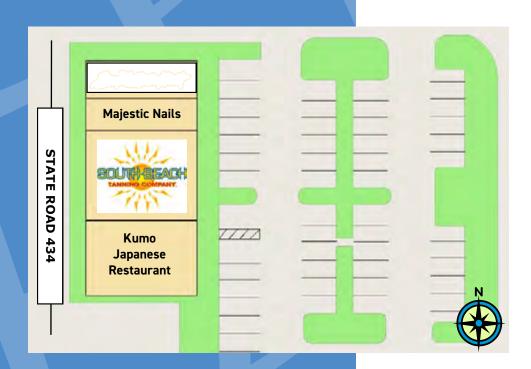

#### SITE MAP

#### **TENANT ROSTER**

| Unit 1000 | Pizza Hut                | 1,500 SF |
|-----------|--------------------------|----------|
| Unit 1010 | Majestic Nails           | 1,000 SF |
| Unit 1030 | South Beach Tanning      | 1,945 SF |
| Unit 1040 | Kumo Japanese Restaurant | 2,098 SF |