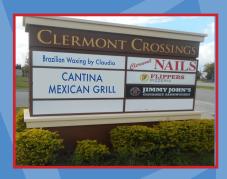

#### **Tenant Roster**

| 2507—Cantina Mexican Grill       | 3,512 SF |
|----------------------------------|----------|
| 2513—Brazilian Waxing by Claudia | 1,632 SF |
| 2517-Jimmy John's                | 1,597 SF |
| 2519—Clermont Nails              | 998 SF   |
| 2521-Clermont Nails              | 1,248 SF |
| 2523—Flippers Pizza              | 2,267 SF |