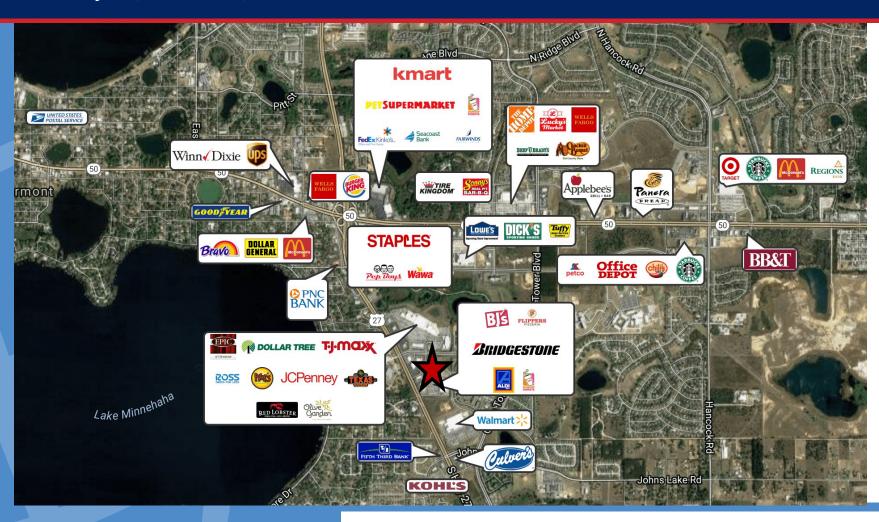

## 3,512 SF SECOND GEN. RESTAURANT & 1,632 SF SPACE AVAILABLE

- Outparcel building to BJ's Wholesale Club anchored center
- Located in major retail corridor on S. US Highway 27 (39,500 AADT), just south of Highway 50 (48,500 AADT) in Clermont a growing suburb west of Orlando
- Situated between a Walmart Supercenter and a Power Center with big box national tenants including JCPenney, Ross, TJMaxx, Michael's, and many others