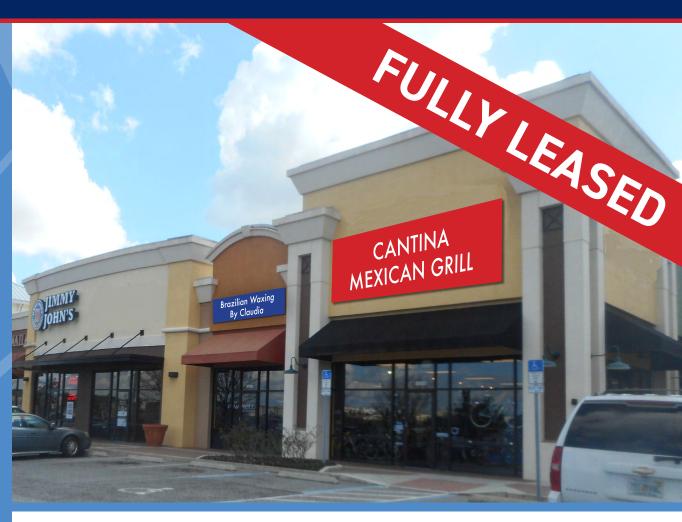

## 3,512 SF SECOND GEN. RESTAURANT & 1,632 SF SPACE AVAILABLE

- Outparcel building to BJ's Wholesale Club anchored center
- Located in major retail corridor on S. US Highway 27 (39,500 AADT), just south of Highway 50 (48,500 AADT) in Clermont a growing suburb west of Orlando
- Situated between a Walmart Supercenter and a Power Center with big box national tenants including JCPenney, Ross, TJMaxx, Michael's, and many others