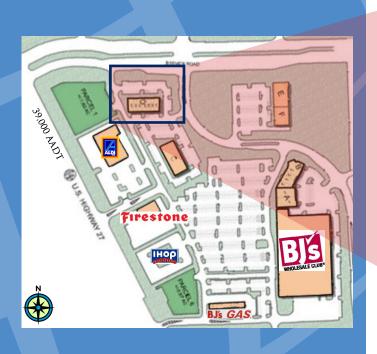

## 3,512 SF SECOND GEN. RESTAURANT & 1,632 SF SPACE AVAILABLE

- Outparcel building to BJ's Wholesale Club anchored center
- Located in major retail corridor on S. US Highway 27 (39,500 AADT), just south of Highway 50 (48,500 AADT) in Clermont a growing suburb west of Orlando
- Situated between a Walmart Supercenter and a Power Center with big box national tenants including JCPenney, Ross, TJMaxx, Michael's, and many others