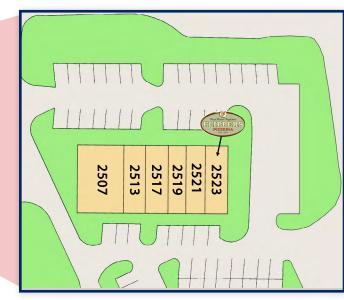

#### **Tenant Roster**

| 2507—Cantina Mexican Grill       | 3,512 SF |
|----------------------------------|----------|
| 2513—Brazilian Waxing by Claudia | 1,632 SF |
| 2517-Jimmy John's                | 1,597 SF |
| 2519—Clermont Nails              | 998 SF   |
| 2521-Clermont Nails              | 1,248 SF |
| 2523—Flippers Pizza              | 2,267 SF |