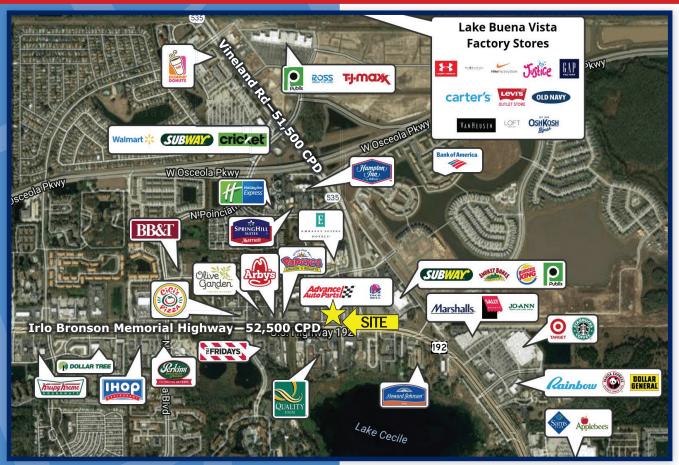

# 1,260 SF INLINE SPACE & OUTPARCEL AVAILABLE

- 32,415 Rentable Square Foot Office / Retail Plaza
- Ample parking / parking ration: 4.7/1,000
- US 192 has traffic counts of up to 52,500 vehicles daily
- Kissimmee Vineland Road has traffic counts of up to 51,500 vehicles daily
- At the intersection of Kissimmee Vineland Road and US 192
- In the Disney World tourist area
- Outparcel available for ground lease
- Traffic Counts:
  Vineland Rd. (FL-535) 51,500 CPD
  Irlo Bronson Memorial Hwy. (US 192) 52,500 CPD