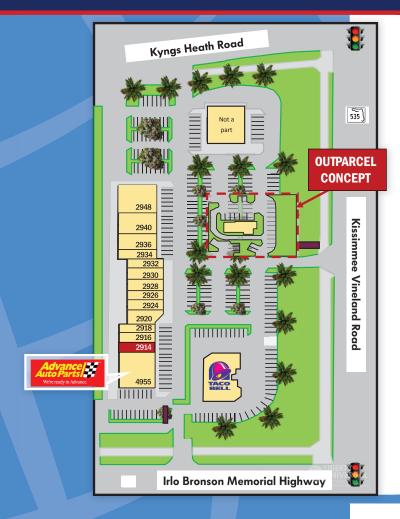

#### **TENANT ROSTER**

| 4955  | Advance Auto Parts        | 6,077 SF |
|-------|---------------------------|----------|
| 2914  | AVAILABLE                 | 1,260 SF |
| 2916  | Kissimmee Dental          | 1,290 SF |
| 2918  | <b>CBC</b> Hospitality    | 1,338 SF |
| 2920  | Jerusalem Restaurant      | 2,888 SF |
| 2924  | Shanghai China Restaurant | 1,500 SF |
| 2926  | Javier's Barbershop       | 1,500 SF |
| 2928  | Chiropractor              | 1,500 SF |
| 2930  | Amore Salon & Spa         | 1,500 SF |
| 2932  | Spa & Massage             | 1,365 SF |
| 2934  | Halal Fried Chicken       | 1,400 SF |
| 2936  | Hookah Lounge             | 2,113 SF |
| 2940  | International Grocery     | 3,694 SF |
| 2948  | Bar & Restaurant          | 4,420 SF |
| OUTPA | RCEL AVAILABLE            | 2,000 SF |
|       |                           |          |

# 1,260 SF INLINE SPACE & OUTPARCEL AVAILABLE

- 32,415 Rentable Square Foot Office / Retail Plaza
- Ample parking / parking ration: 4.7/1,000
- US 192 has traffic counts of up to 52,500 vehicles daily
- Kissimmee Vineland Road has traffic counts of up to 51,500 vehicles daily
- At the intersection of Kissimmee Vineland Road and US 192
- In the Disney World tourist area
- Outparcel available for ground lease
- Traffic Counts:
  Vineland Rd. (FL-535) 51,500 CPD
  Irlo Bronson Memorial Hwy. (US 192) 52,500 CPD