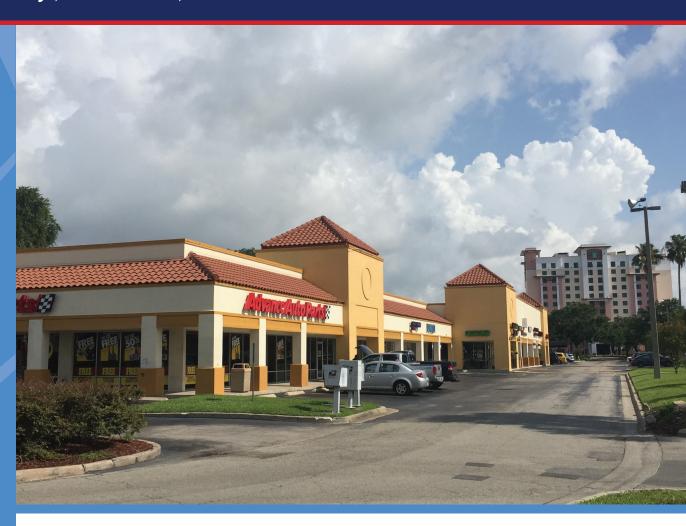

## INTERNATIONAL PROMENADE

4955 W. Irlo Bronson Memorial Hwy., Kissimmee, FL 34746

# 1,260 SF INLINE SPACE & OUTPARCEL AVAILABLE

- 32,415 Rentable Square Foot Office / Retail Plaza
- Ample parking / parking ration: 4.7/1,000
- US 192 has traffic counts of up to 52,500 vehicles daily
- Kissimmee Vineland Road has traffic counts of up to 51,500 vehicles daily
- At the intersection of Kissimmee Vineland Road and US 192
- In the Disney World tourist area
- Outparcel available for ground lease
- Traffic Counts:
  Vineland Rd. (FL-535) 51,500 CPD
  Irlo Bronson Memorial Hwy. (US 192) 52,500 CPD