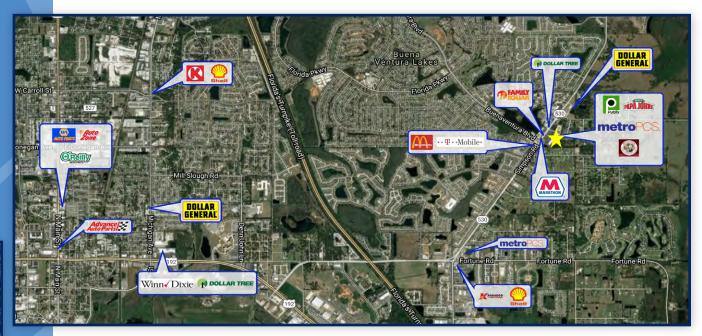

& Buenaventura Boulevard
- Publix anchored center
- GLA: +/- 65,245 SF
- Available 3,600 SF contiguous
- Osceola County Tax Collector in endcap
- Signalized entrance and exit
- Traffic Counts: Simpson Road – 25,500 AADT Buenaventura Blvd. – 24,000 AADT

| DEMOGRAPHICS       | 1 mile   | 3 mile   | 5 mile   |
|--------------------|----------|----------|----------|
| Population         | 13,006   | 76,643   | 151,937  |
| Avg HH Income      | \$58,298 | \$58,097 | \$59,463 |
| Daytime Population | 8,810    | 50,466   | 120,760  |





Zack McNamara, CCIM office (407) 426-2300 Ext. 104 cell (770) 597-5458 zackmcnamara@libertyum.com 314 East Anderson St. Orlando, FL 32801 www.libertyum.com

#### SURROUNDING RETAIL

### **BOGGY CREEK MARKETPLACE**

2595-2631 Simpson Road, Kissimmee, FL 34744







Zack McNamara, CCIM office (407) 426-2300 Ext. 104 cell (770) 597-5458 zackmcnamara@libertyum.com 314 East Anderson St. Orlando, FL 32801 www.libertyum.com

#### SITE MAP

## **BOGGY CREEK MARKETPLACE**

2595-2631 Simpson Road, Kissimmee, FL 34744



#### TENANT LIST

| 2625–Publix                 | 45,600 SF |
|-----------------------------|-----------|
| 2623—Publix Liquor          | 1,400 SF  |
| 2621—Access outreach        | 865 SF    |
| 2619-Metro PCS              | 1,180 SF  |
| 2617– Ventura Dental        | 2,400 SF  |
| 2613–Oportun                | 1,200 SF  |
| 2611— Family Barber Shop    | 1,200 SF  |
| 2609— Papa John's           | 1,200 SF  |
| 2607— Fiesta Insurance      | 1,200 SF  |
| 2605— House of China        | 1,200 SF  |
| 2603— Silva Bowl            | 1,200 SF