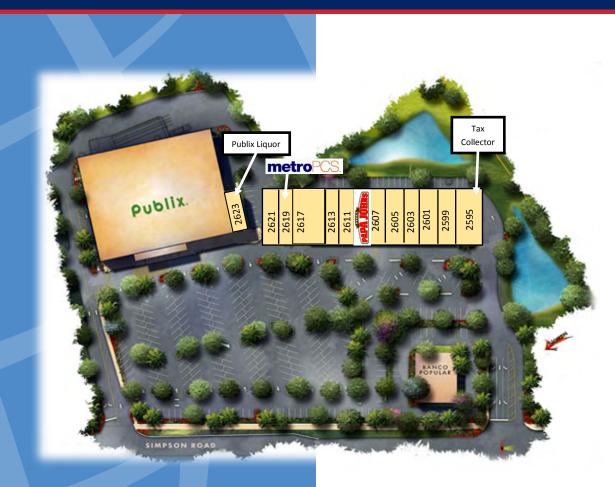

#### SITE MAP

#### TENANT LIST

| 2625–Publix                 | 45,600 SF |
|-----------------------------|-----------|
| 2623—Publix Liquor          | 1,400 SF  |
| 2621—Access outreach        | 865 SF    |
| 2619-Metro PCS              | 1,180 SF  |
| 2617– Ventura Dental        | 2,400 SF  |
| 2613–Oportun                | 1,200 SF  |
| 2611— Family Barber Shop    | 1,200 SF  |
| 2609— Papa John's           | 1,200 SF  |
| 2607— Fiesta Insurance      | 1,200 SF  |
| 2605— House of China        | 1,200 SF  |
| 2603— Silva Bowl            | 1,200 SF  |
| 2601— Diamond Nails         | 1,200 SF  |
| 2599- One More Construction | 1,200 SF  |
| 2595– Tax Collector         | 4,200 SF  |