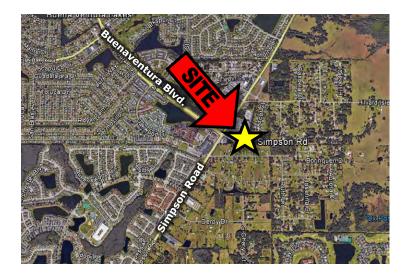

| 1,400 SF  |
| 2621—Access outreach        | 865 SF    |
| 2619-Metro PCS              | 1,180 SF  |
| 2617– Ventura Dental        | 2,400 SF  |
| 2613–Oportun                | 1,200 SF  |
| 2611— Family Barber Shop    | 1,200 SF  |
| 2609— Papa John's           | 1,200 SF  |
| 2607— Fiesta Insurance      | 1,200 SF  |
| 2605— House of China        | 1,200 SF  |
| 2603— Silva Bowl            | 1,200 SF  |
| 2601— Diamond Nails         | 1,200 SF  |
| 2599- One More Construction | 1,200 SF  |
| 2595– Tax Collector         | 4,200 SF  |



Zack McNamara, CCIM office (407) 426-2300 Ext. 104 cell (770) 597-5458 zackmcnamara@libertyum.com 314 East Anderson St. Orlando, FL 32801 www.libertyum.com

### AERIAL

### **BOGGY CREEK MARKETPLACE**

2595-2631 Simpson Road, Kissimmee, FL 34744







Zack McNamara, CCIM office (407) 426-2300 Ext. 104 cell (770) 597-5458 zackmcnamara@libertyum.com 314 East Anderson St. Orlando, FL 32801 www.libertyum.com