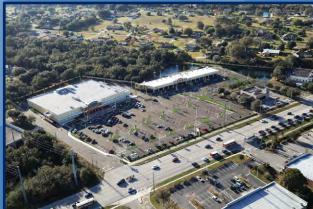

Buenaventura Boulevard
- Publix anchored center
- GLA: +/- 65,245 SF
- Available 3,600 SF contiguous
- Osceola County Tax Collector in endcap
- Signalized entrance and exit
- Traffic Counts: Simpson Road – 25,500 AADT Buenaventura Blvd. – 24,000 AADT

| DEMOGRAPHICS       | 1 mile   | 3 mile   | 5 mile   |
|--------------------|----------|----------|----------|
| Population         | 13,006   | 76,643   | 151,937  |
| Avg HH Income      | \$58,298 | \$58,097 | \$59,463 |
| Daytime Population | 8,810    | 50,466   | 120,760  |





Zack McNamara, CCIM office (407) 426-2300 Ext. 104 cell (770) 597-5458 zackmcnamara@libertyum.com 314 East Anderson St. Orlando, FL 32801 www.libertyum.com

#### SURROUNDING RETAIL

### **BOGGY CREEK MARKETPLACE**

2595-2631 Simpson Road, Kissimmee, FL 34744







Zack McNamara, CCIM office (407) 426-2300 Ext. 104 cell (770) 597-5458 zackmcnamara@libertyum.com 314 East Anderson St. Orlando, FL 32801 www.libertyum.com

#### SITE MAP

## **BOGGY CREEK MARKETPLACE**

2595-2631 Simpson Road, Kissimmee, FL 34744



#### TENANT LIST

| 2625–Publix                 | 45,600 SF |
|-----------------------------|-----------|
| 2623—Publix Liquor          | 1,400 SF  |
| 2621—Access outreach        | 865 SF    |
| 2619-Metro PCS              | 1,180 SF  |
| 2617– Ventura Dental        | 2,400 SF  |
| 2613–Oportun                | 1,200 SF  |
| 2611— Family Barber Shop    | 1,200 SF  |
| 2609— Papa John's           | 1,200 SF  |
| 2607— Fiesta Insurance      | 1,200 SF  |
| 2605— House of China        | 1,200 SF  |
| 2603— Silva Bowl            | 1,200 SF  |