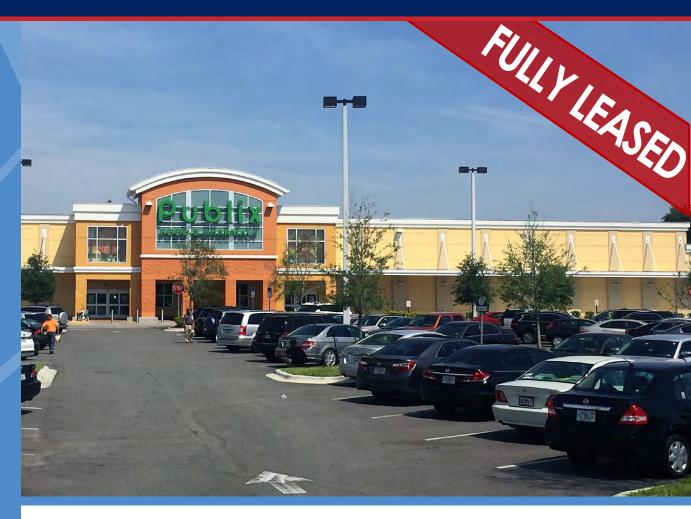

#### **FULLY LEASED**

# **BOGGY CREEK MARKETPLACE**

2595-2631 Simpson Road, Kissimmee, FL 34744

### **FULLY LEASED**

- Located on the corner of Simpson Road & Buenaventura Boulevard
- Publix anchored center
- GLA: +/- 65,245 SF
- Available 3,600 SF contiguous
- Osceola County Tax Collector in endcap
- Signalized entrance and exit
- Traffic Counts: Simpson Road – 25,500 AADT Buenaventura Blvd. – 24,000 AADT