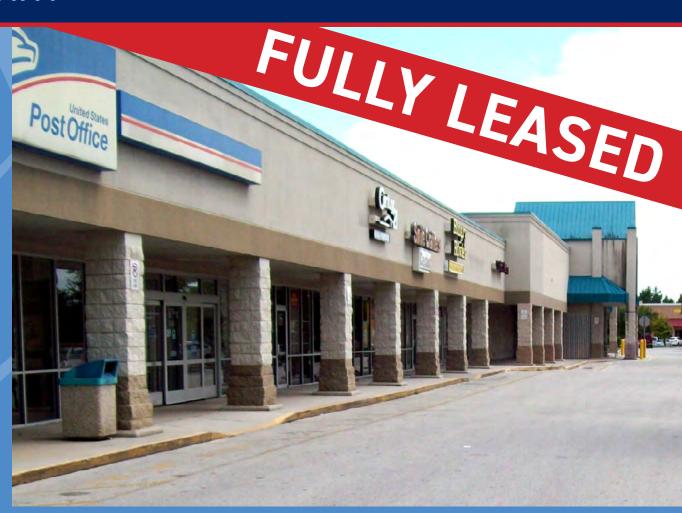

## **WOODRIDGE PLAZA**

1100 US Hwy 27, Clermont, FL 34714

 Traffic Counts: US Hwy 27 – 43,500 CPD US Hwy 192 – 52,000 CPD

| DEMOGRAPHICS                  | 1 mile   | 3 mile   | 5 mile   |
|-------------------------------|----------|----------|----------|
| <b>Residential Population</b> | 5,328    | 27,389   | 36,055   |
| Avg HH Income                 | \$54,845 | \$62,297 | \$63,831 |
| No. of Businesses             | 79       | 435      | 754      |
| Daytime Population            | 2,800    | 18,550   | 28,675   |

## WOODRIDGE PLAZA

1100 US Hwy 27, Clermont, FL 34714

| TENANT ROSTER                  |           |  |  |
|--------------------------------|-----------|--|--|
| Suite 1 – Crabby Patti's       | 1,200 SF  |  |  |
| Suite 2 – The World of Music   | 1,200 SF  |  |  |
| Suite 3&4 – Smile Crafters     | 2,400 SF  |  |  |
| Suite 5 – High Voltage E-Bikes | 1,200 SF  |  |  |
| Suite 6 – USPS                 | 6,000 SF  |  |  |
| Anchor – Pinecrest Academy     | 49,000 SF |  |  |