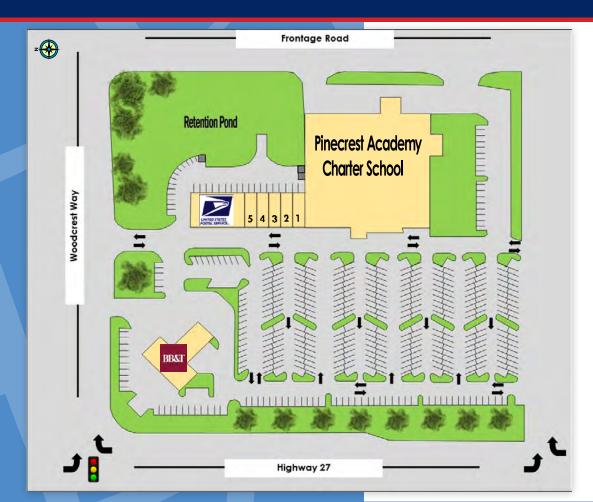

## SITE PLAN

## WOODRIDGE PLAZA

1100 US Hwy 27, Clermont, FL 34714

| TENANT ROSTER                  |           |  |  |
|--------------------------------|-----------|--|--|
| Suite 1 – Crabby Patti's       | 1,200 SF  |  |  |
| Suite 2 – The World of Music   | 1,200 SF  |  |  |
| Suite 3&4 – Smile Crafters     | 2,400 SF  |  |  |
| Suite 5 – High Voltage E-Bikes | 1,200 SF  |  |  |
| Suite 6 – USPS                 | 6,000 SF  |  |  |
| Anchor – Pinecrest Academy     | 49,000 SF |  |  |