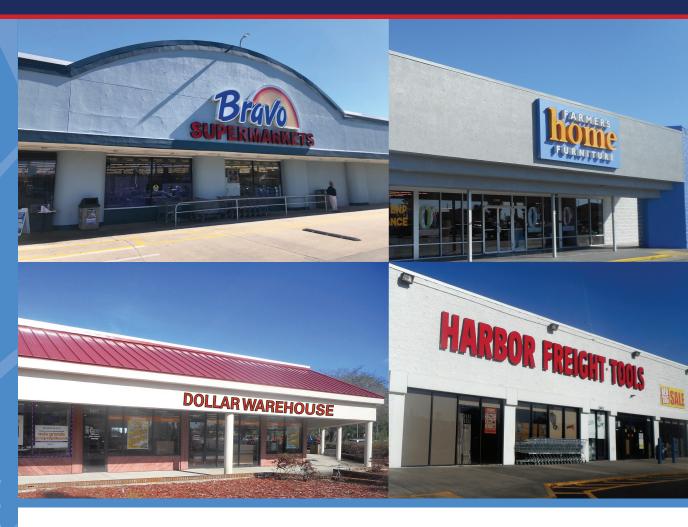

### 1,500 SF SPACE AVAILABLE

- Bravo Supermarket anchored neighborhood center with co-tenants such as Harbor Freight & Farmer's Furniture
- Major renovations recently completed, including roof and canopy replacement and parking lot seal coating/striping
- Located on the corner of US 17-92 & Enterprise Road with excellent visibility on both roads and a signalized intersection on Enterprise Road
- Situated in the major commercial corridor of Volusia County, bringing people from Orange City, DeLand, Deltona, and DeBary
- Signage available and ample parking
- Traffic Counts: US 17-92 36,000 CPD
  Enterprise Rd 24,000 CPD