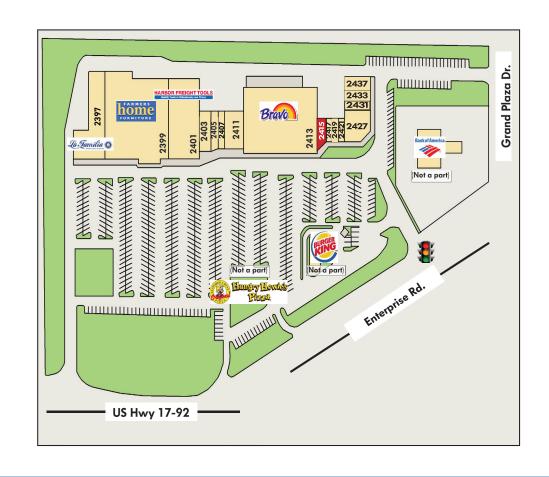

#### TENANT ROSTER

| IENANIK                                                                                                                | JSIEK                                              |
|------------------------------------------------------------------------------------------------------------------------|----------------------------------------------------|
| 2397 - La Familia                                                                                                      | 10,270 SF                                          |
| 2399 - Farmers Furniture                                                                                               | e 27,760 SF                                        |
| 2401 - Harbor Freight To                                                                                               | ols 14,400 SF                                      |
| 2403 - CosmoProf                                                                                                       | 2,700 SF                                           |
| 2405 - Nature's Garden                                                                                                 | 1,700 SF                                           |
| 2407 - Nail Salon                                                                                                      | 1,300 SF                                           |
| 2411 - Preview Games                                                                                                   | 4,000 SF                                           |
| 2413 - Bravo Supermark                                                                                                 | et 26,640 SF                                       |
|                                                                                                                        |                                                    |
| 2415 - AVAILABLE                                                                                                       | 1,500 SF                                           |
| 2415 - AVAILABLE<br>2417 - DIY Pest Control                                                                            | 1,500 SF<br>750 SF                                 |
|                                                                                                                        | 750 SF                                             |
| 2417 - DIY Pest Control                                                                                                | 750 SF                                             |
| 2417 - DIY Pest Control<br>2419 - Enterprise Barber                                                                    | 750 SF<br>750 SF<br>750 SF                         |
| 2417 - DIY Pest Control<br>2419 - Enterprise Barber<br>2421 - Metro PCS                                                | 750 SF<br>750 SF<br>750 SF                         |
| 2417 - DIY Pest Control<br>2419 - Enterprise Barber<br>2421 - Metro PCS<br>2427 - Dollar Houseware                     | 750 SF<br>750 SF<br>750 SF<br>4,450 SF<br>1,400 SF |
| 2417 - DIY Pest Control<br>2419 - Enterprise Barber<br>2421 - Metro PCS<br>2427 - Dollar Houseware<br>2431 - Vape Shop | 750 SF<br>750 SF<br>750 SF<br>4,450 SF<br>1,400 SF |