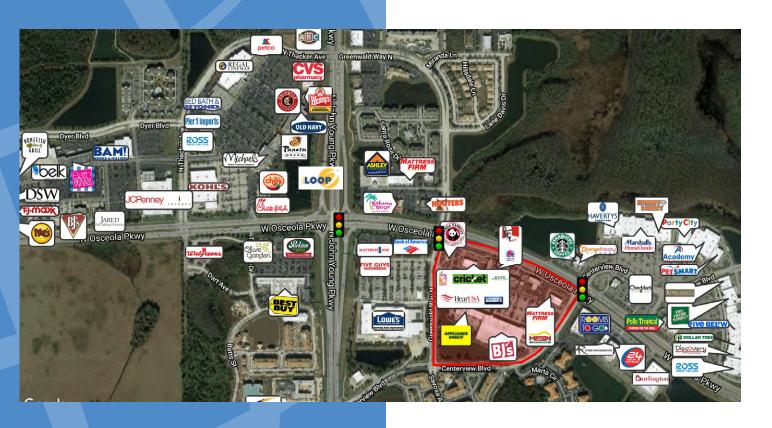

# OSCEOLA CROSSINGS LOT 6

1000 W. Osceola Parkway, Kissimmee, FL 34741

Join this major retail corridor with anchors including Lowe's, Kohl's, Ross, Bed Bath and Beyond, Regal Cinema, Petco, Best Buy, Ashley Furniture, TJ Maxx, Belk, Marshall's, Hobby Lobby, HomeGoods, Haverty's, Academy Sports, and top performing in sales BJ's. Studies are being conducted to ex-tend Osceola Parkway into the Northwest Expressway joining Kissimmee to eastern Osceola County.