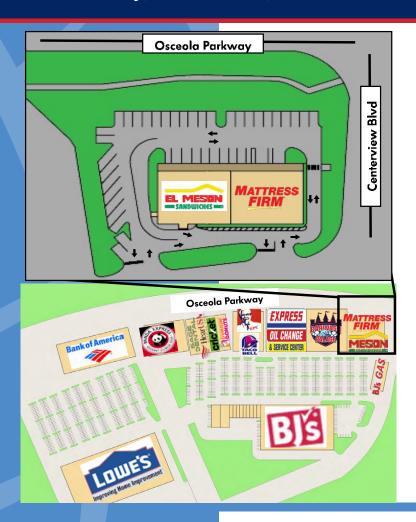

#### **Tenant Roster-Lot 6**

1100A—El Meson 3,332 SF 1100B—Mattress Firm 4,620 SF