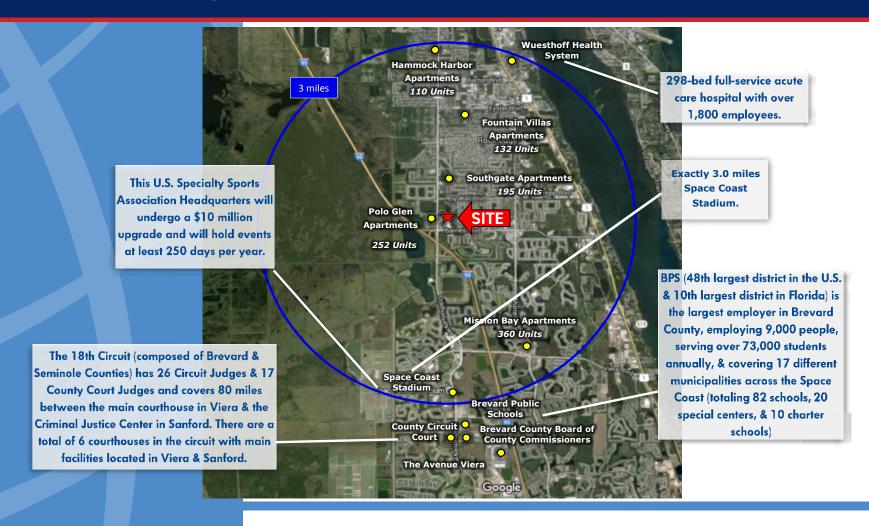

### 2.19 ACRES AVAILABLE HOTEL SITE APPROVED

- Approved plans for 5-story, 98-room hotel on Lot 3 & 4
- Space Coast Stadium (within 3 mi) undergoing a \$10 million renovation bringing thousands of families daily to the Sports Complex.
  - Sports tournaments and other events will be held more than 250 days per year.
  - At least 75,000 nights of hotel room rentals a year in its first full year of operation and at least 100,000 rooms annually by its third year are guaranteed.
- Located at I-95 interchange in the rapidly growing city of Rockledge
- In close proximity to Space Coast Stadium, Avenues Mall, Brevard County Government Complex, and Wuesthoff Health System
- Utilities in place and off-site retention
- Land for sale adjacent to Discount Tire, Lowe's, Ruby Tuesday, and 7-Eleven. Dunkin' Donuts coming soon!
- Traffic Counts: S. Fiske Blvd. 41,790 AADT
   Barnes Blvd. 17,700 AADT
   I-95 87,000 AADT

Jack Liberty, Broker office (407) 426-2300 Ext. 101 jackliberty@libertyum.com Zack McNamara cell (770) 597-5458 zackmcnamara@libertyum.com

Barnes & Fiske Blvd., Rockledge, FL 32955

The Space Coast Stadium, new headquarters to the U.S. Specialty Sports Association (USSSA), will undergo a \$10 million renovation to the stadium complex and the surrounding practice fields and training facilities to include the following (opening 2018):

- 8,100 seat all turf stadium for Baseball and Softball with 11 suites and Video Box
- 225' Championship Field with Video Board
- Four 225' NCAA Softball regulation Turf fields
- Four 325' baseball/softball fields
- Four 385' NCAA regulation turf baseball fields
- 18,000 square foot indoor facility for training, rehabilitation and clir
- 175' Championship field for 8 and under championship with a video board

- 1.3 million square feet of turf
- Latest LED lighting technology
- · Two new concessions

At least 75,000 nights of hotel room rentals a year in its 1st full year of operation and at least 100,000 rooms annually by its 3rd year of operation are guaranteed.

### The USSSA will:

- Hold sports tournaments in Viera at least 250 days a year.
- Take over operations & routine maintenance of the buildings, fields, & other facilities
- Contribute \$250,000 a year for capital improvements & capital maintenance of the stadium complex
- Make the stadium complex available for events sponsored by the county or community organizations for at least 250 days a year, and negotiate a
  percentage of food and beverage revenue-sharing to go toward the community organizations