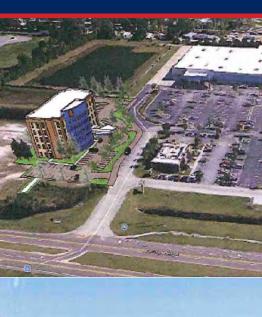

### 2.19 ACRES AVAILABLE HOTEL SITE APPROVED

- Approved plans for 5-story, 98-room hotel on Lot 3 & 4
- Space Coast Stadium (within 3 mi) undergoing a \$10 million renovation bringing thousands of families daily to the Sports Complex.
  - Sports tournaments and other events will be held more than 250 days per year.
  - At least 75,000 nights of hotel room rentals a year in its first full year of operation and at least 100,000 rooms annually by its third year are guaranteed.
- Located at I-95 interchange in the rapidly growing city of Rockledge
- In close proximity to Space Coast Stadium, Avenues Mall, Brevard County Government Complex, and Wuesthoff Health System
- Utilities in place and off-site retention
- Land for sale adjacent to Discount Tire, Lowe's, Ruby Tuesday, and 7-Eleven. Dunkin' Donuts coming soon!
- Traffic Counts: S. Fiske Blvd. 41,790 AADT
   Barnes Blvd. 17,700 AADT
   I-95 87,000 AADT

### **Proposed Hotel Site**

- Lots 3 & 4 approved plans for hotel
- 5 stories, 59'
- 98 rooms
- 94 parking spaces

Proposed Hotel Site-2.19 Acres

Jack Liberty, Broker office (407) 426-2300 Ext. 101 jackliberty@libertyum.com Zack McNamara cell (770) 597-5458 zackmcnamara@libertyum.com