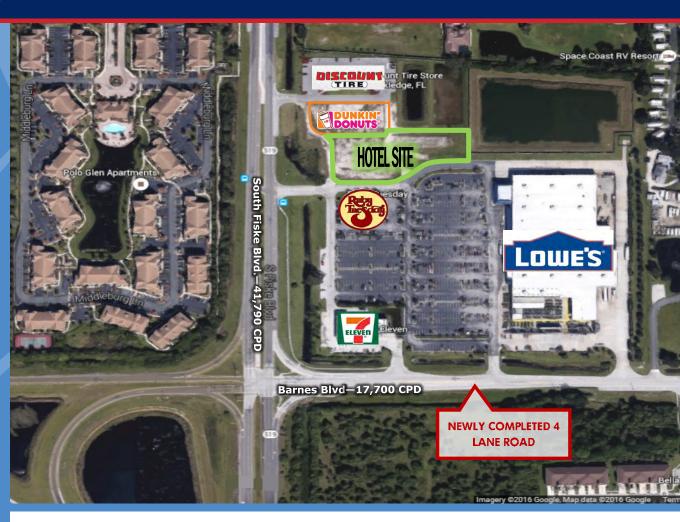

### 2.19 ACRES AVAILABLE HOTEL SITE APPROVED

- Approved plans for 5-story, 98-room hotel on Lot 3 & 4
- Space Coast Stadium (within 3 mi) undergoing a \$10 million renovation bringing thousands of families daily to the Sports Complex.
  - Sports tournaments and other events will be held more than 250 days per year.
  - At least 75,000 nights of hotel room rentals a year in its first full year of operation and at least 100,000 rooms annually by its third year are guaranteed.
- Located at I-95 interchange in the rapidly growing city of Rockledge
- In close proximity to Space Coast Stadium, Avenues Mall, Brevard County Government Complex, and Wuesthoff Health System
- Utilities in place and off-site retention
- Land for sale adjacent to Discount Tire, Lowe's, Ruby Tuesday, and 7-Eleven. Dunkin' Donuts coming soon!
- Traffic Counts: S. Fiske Blvd. 41,790 AADT
   Barnes Blvd. 17,700 AADT
   I-95 87,000 AADT