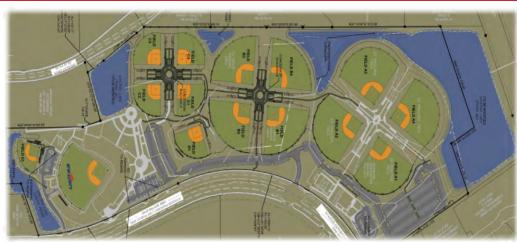

Jack Liberty, Broker office (407) 426-2300 Ext. 101 jackliberty@libertyum.com Zack McNamara cell (770) 597-5458 zackmcnamara@libertyum.com

Barnes & Fiske Blvd., Rockledge, FL 32955

The Space Coast Stadium, new headquarters to the U.S. Specialty Sports Association (USSSA), will undergo a \$10 million renovation to the stadium complex and the surrounding practice fields and training facilities to include the following (opening 2018):

- 8,100 seat all turf stadium for Baseball and Softball with 11 suites and Video Box
- 225' Championship Field with Video Board
- Four 225' NCAA Softball regulation Turf fields
- Four 325' baseball/softball fields
- Four 385' NCAA regulation turf baseball fields
- 18,000 square foot indoor facility for training, rehabilitation and clir
- 175' Championship field for 8 and under championship with a video board

- 1.3 million square feet of turf
- Latest LED lighting technology
- · Two new concessions

At least 75,000 nights of hotel room rentals a year in its 1st full year of operation and at least 100,000 rooms annually by its 3rd year of operation are guaranteed.

### The USSSA will:

- Hold sports tournaments in Viera at least 250 days a year.
- Take over operations & routine maintenance of the buildings, fields, & other facilities
- Contribute \$250,000 a year for capital improvements & capital maintenance of the stadium complex
- Make the stadium complex available for events sponsored by the county or community organizations for at least 250 days a year, and negotiate a
  percentage of food and beverage revenue-sharing to go toward the community organizations