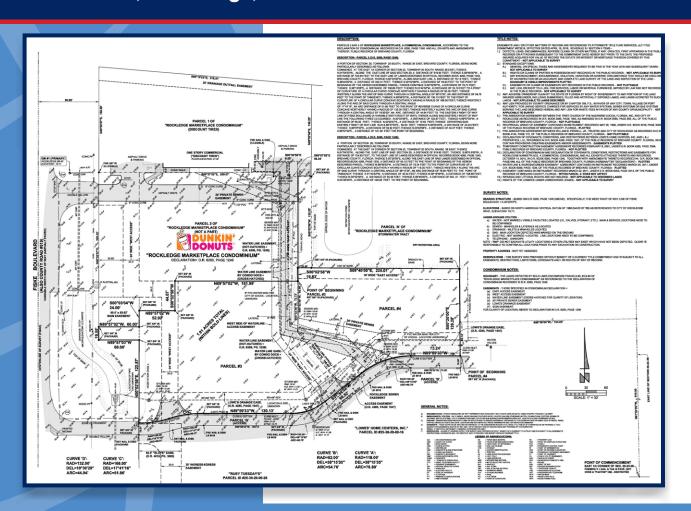

58 zackmcnamara@libertyum.com

Barnes & Fiske Blvd., Rockledge, FL 32955



**DEMOGRAPHICS** (2017) 1 mile 3 mile 5 mile 6.516 36,328 **Population** 75,500 Avg. HH Income \$76,790 \$83,291 \$81,073 1,134 3,041 No. of Businesses 105 13.280 33,947 **Daytime Population** 941





Jack Liberty, Broker office (407) 426-2300 Ext. 101 jackliberty@libertyum.com Zack McNamara cell (770) 597-5458 zackmcnamara@libertyum.com

Barnes & Fiske Blvd., Rockledge, FL 32955



### **Proposed Hotel Site**

- Lots 3 & 4 approved plans for hotel
- 5 stories, 59'
- 98 rooms
- 94 parking spaces

Proposed Hotel Site-2.19 Acres







Jack Liberty, Broker office (407) 426-2300 Ext. 101 jackliberty@libertyum.com Zack McNamara cell (770) 597-5458 zackmcnamara@libertyum.com

Barnes & Fiske Blvd., Rockledge, FL 32955





Jack Liberty, Broker office (407) 426-2300 Ext. 101 jackliberty@libertyum.com Zack McNamara cell (770) 597-5458 zackmcnamara@libertyum.com

Barnes & Fiske Blvd., Rockledge, FL 32955





Jack Liberty, Broker office (407) 426-2300 Ext. 101 jackliberty@libertyum.com Zack McNamara cell (770) 597-5458 zackmcnamara@libertyum.com

Barnes & Fiske Blvd., Rockledge, FL 32955



The Space Coast Stadium, new headquarters to the U.S. Specialty Sports Association (USSSA), will undergo a \$10 million renovation to the stadium complex and the surrounding practice fields and training facilities to include the following (opening 2018):

- 8,100 seat all turf stadium for Baseball and Softball with 11 suites and Video Box
- 225' Championship Field with Video Board
- Four 225' NCAA Softball regulation Tur