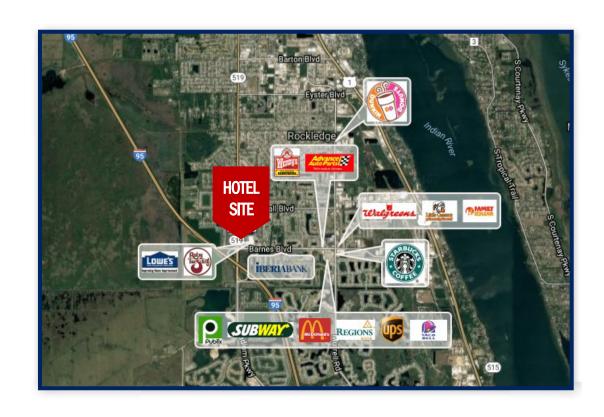

### 2.19 ACRES AVAILABLE HOTEL SITE APPROVED

- Approved plans for 5-story, 98-room hotel on Lot 3 & 4
- Space Coast Stadium (within 3 mi) undergoing a \$10 million renovation bringing thousands of families daily to the Sports Complex.
  - Sports tournaments and other events will be held more than 250 days per year.
  - At least 75,000 nights of hotel room rentals a year in its first full year of operation and at least 100,000 rooms annually by its third year are guaranteed.
- Located at I-95 interchange in the rapidly growing city of Rockledge
- In close proximity to Space Coast Stadium, Avenues Mall, Brevard County Government Complex, and Wuesthoff Health System
- Utilities in place and off-site retention
- Land for sale adjacent to Discount Tire, Lowe's, Ruby Tuesday, and 7-Eleven. Dunkin' Donuts coming soon!
- Traffic Counts: S. Fiske Blvd. 41,790 AADT
   Barnes Blvd. 17,700 AADT
   I-95 87,000 AADT