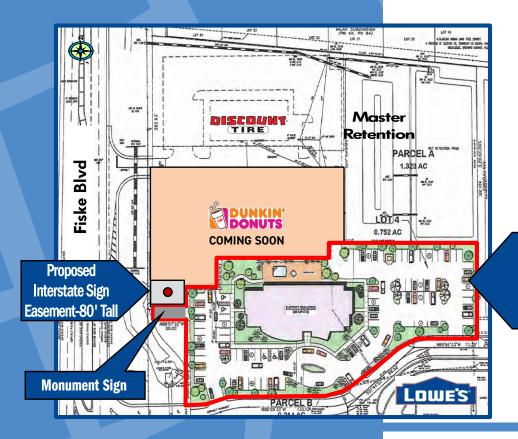

### **Proposed Hotel Site**

- Lots 3 & 4 approved plans for hotel
- 5 stories, 59'
- 98 rooms
- 94 parking spaces

Proposed Hotel Site-2.19 Acres

Jack Liberty, Broker office (407) 426-2300 Ext. 101 jackliberty@libertyum.com Zack McNamara cell (770) 597-5458 zackmcnamara@libertyum.com