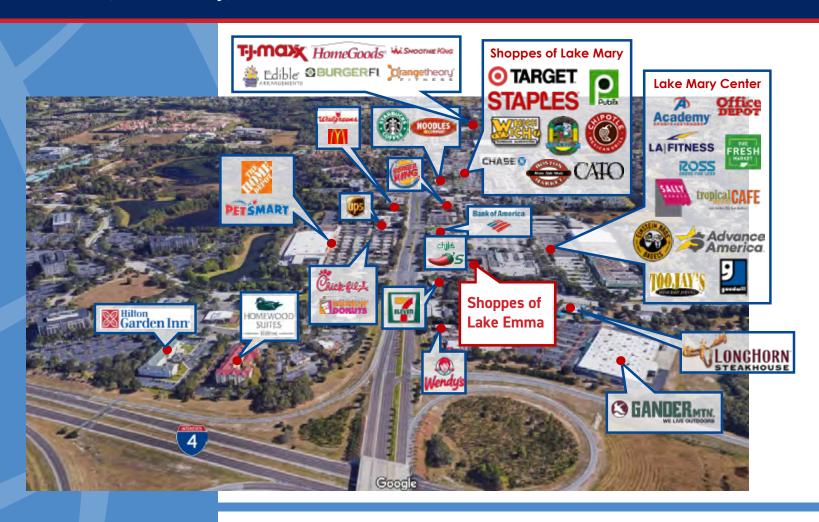

3895 Lake Emma Road, Lake Mary, FL 32746

### **757-2,411 SF AVAILABLE**

- 15,450 SF center in close proximity to I-4 interchange, with great demographics within a 5-mile radius
- Excellent visibility and access to Lake Emma Rd
- High traffic of 34,034 VPD on Lake Emma Rd and 69,447 VPD on Lake Mary Blvd
- Traffic Counts:
  Lake Mary Blvd 69,447 AADT
  Lake Emma Rd 34,034 AADT
  I-4 143,170 AADT