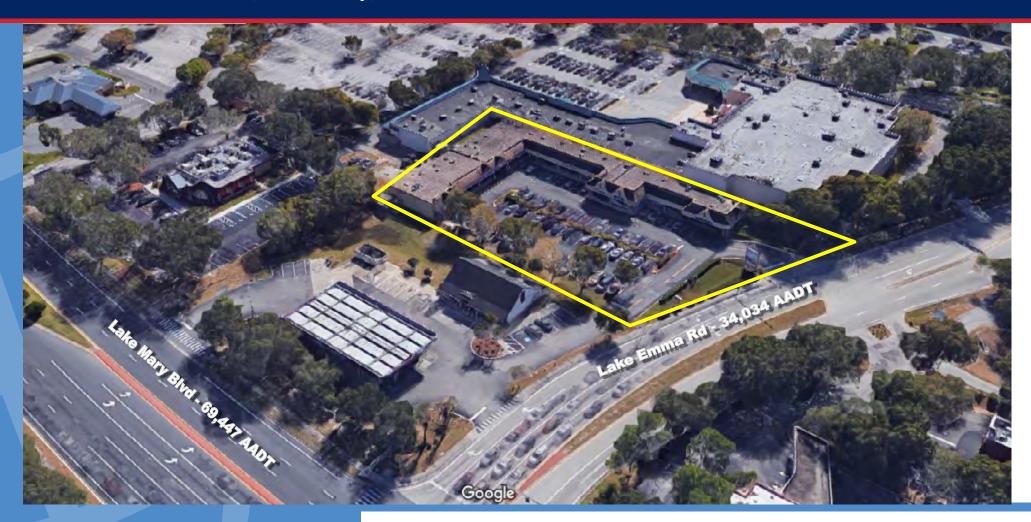

### **757-2,411 SF AVAILABLE**

- 15,450 SF center in close proximity to I-4 interchange, with great demographics within a 5-mile radius
- Excellent visibility and access to Lake Emma Rd
- High traffic of 34,034 VPD on Lake Emma Rd and 69,447 VPD on Lake Mary Blvd
- Traffic Counts:
  Lake Mary Blvd 69,447 AADT
  Lake Emma Rd 34,034 AADT
  I-4 143,170 AADT