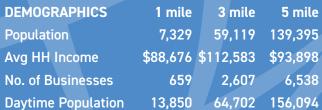

### **757-2,411 SF AVAILABLE**

- 15,450 SF center in close proximity to I-4 interchange, with great demographics within a 5-mile radius
- Excellent visibility and access to Lake Emma Rd
- High traffic of 34,034 VPD on Lake Emma Rd and 69,447 VPD on Lake Mary Blvd
- Traffic Counts:
  Lake Mary Blvd 69,447 AADT
  Lake Emma Rd 34,034 AADT
  I-4 143,170 AADT