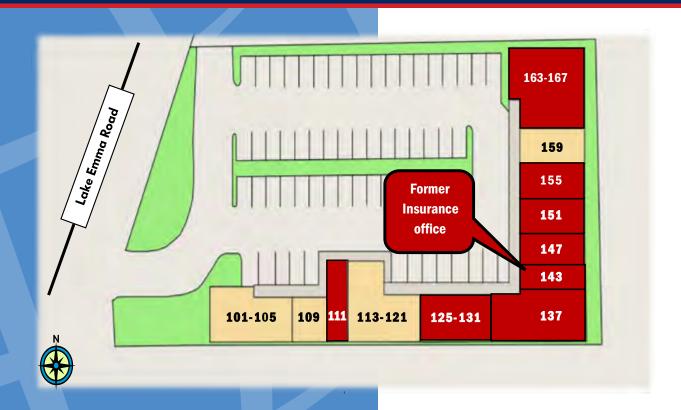

#### **TENANT ROSTER**

| 101-105—MEMORIES OF INDIA | 1,795 S |
|---------------------------|---------|
| 109-EMPIRE NUTRITION      | 709 S   |
| 111-AVAILABLE             | 970 S   |
| 113-121-ALLSTATE          | 1,593 S |
| 125-131—AVAILABLE         | 1,468 S |
| 137-AVAILABLE             | 1,920 S |
| 143-AVAILABLE             | 757 S   |
| 147—AVAILABLE             | 967 S   |
| 151-AVAILABLE             | 951 S   |
| 155-AVAILABLE             | 640 S   |
| 159-EMMA MASSAGE          | 1,269 S |
| 163-167—AVAILABLE         | 2,411 S |