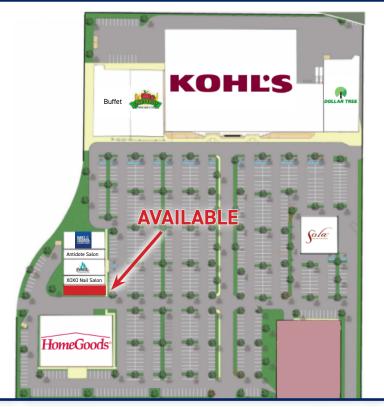

### **ENDCAP SPACE: 1,600 SF**

- In the heart of the strong West Altamonte Springs trade area of Orlando with great residential demographics in the immediate trade area.
- Excellent visibility and access to State Road 436 which carries over 50,000 cars per day.
- Adjacent to a new Wawa and centrally located in a strategic center servicing both local and daytime demographics.
- · Close to both national and regional retailers.
- Proven strong restaurant volumes in the trade area.