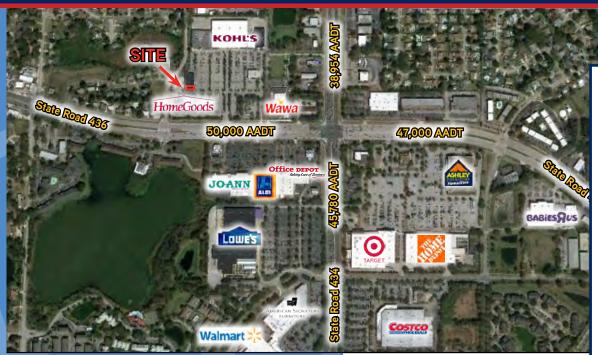

### **ENDCAP SPACE: 1,600 SF**

- In the heart of the strong West Altamonte Springs trade area of Orlando with great residential demographics in the immediate trade area.
- Excellent visibility and access to State Road 436 which carries over 50,000 cars per day.
- Adjacent to a new Wawa and centrally located in a strategic center servicing both local and daytime demographics.
- · Close to both national and regional retailers.
- Proven strong restaurant volumes in the trade area.