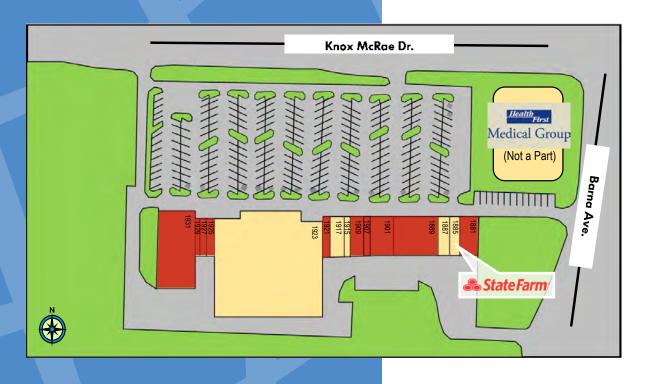

#### **TENANT ROSTER**

| Suit | e 1881—Available                                         | 1,800 SF  |
|------|----------------------------------------------------------|-----------|
| Suit | e 1885—State Farm                                        | 850 SF    |
| Suit | e 1887—New Peking Restaurant                             | 900 SF    |
| Suit | e 1889—Available                                         | 5,400 SF  |
| Suit | e 1901—Available                                         | 2,650 SF  |
| Suit | e 1907—Available                                         | 900 SF    |
| Suit | e 1909—Available                                         | 3,150 SF  |
| Suit | e 1915—Hair Salon                                        | 900 SF    |
| Suit | e 1917—Titusville Optical                                | 2,100 SF  |
| Suit | e 1921—Available                                         | 1,050 SF  |
| Suit | e 1923—Space Coast Step by Step<br>Early Learning Center | 39,795 SF |
| Suit | e 1925—Available                                         | 2,250 SF  |
| Suit | e 1927—Available                                         | 1,125 SF  |
| Suit | e 1929—Available                                         | 1,500 SF  |
| Suit | e 1931—Available                                         | 7,291 SF  |