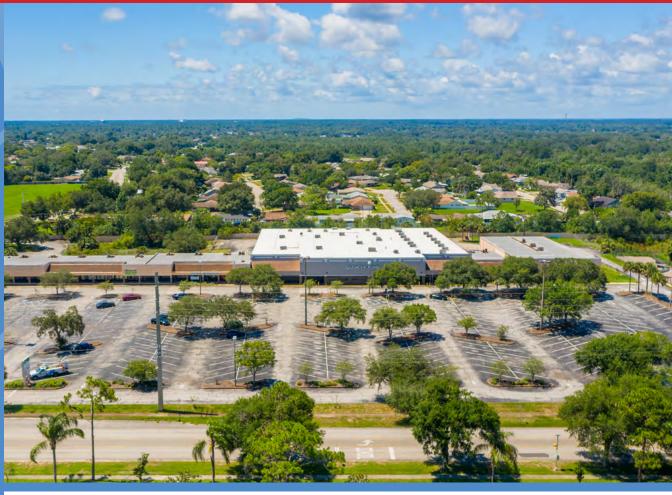

### 900-7,291 SF SPACES AVAILABLE

- Approximately 360 parking spaces
- 1-95 3 miles West
- US 50 1 mile South
- FL 1 1.6 miles East
- Downtown Titusville 3.5 miles Northeast