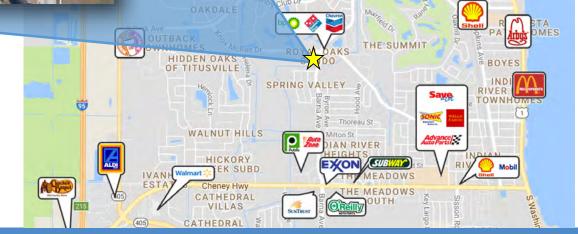

### 900-7,291 SF SPACES AVAILABLE

- Approximately 360 parking spaces
- 1-95 3 miles West
- US 50 1 mile South
- FL 1 1.6 miles East
- Downtown Titusville 3.5 miles Northeast