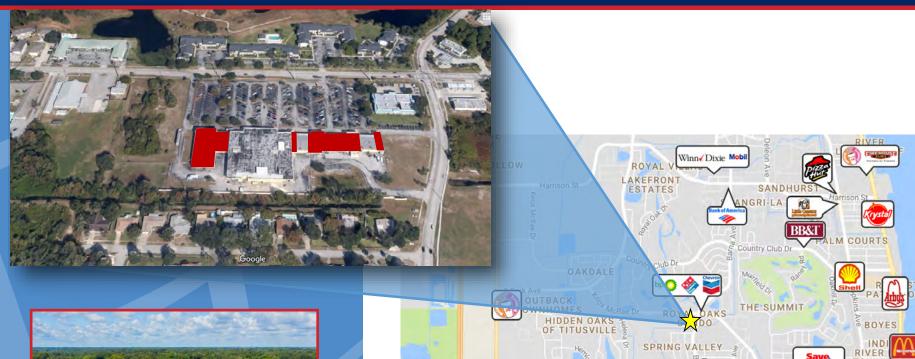

### 900-7,291 SF SPACES AVAILABLE

- Approximately 360 parking spaces
- 1-95 3 miles West
- US 50 1 mile South
- FL 1 1.6 miles East
- Downtown Titusville 3.5 miles Northeast