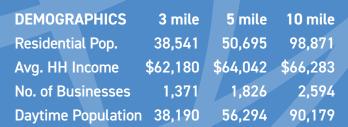

### 900-7,291 SF SPACES AVAILABLE

- Approximately 360 parking spaces
- 1-95 3 miles West
- US 50 1 mile South
- FL 1 1.6 miles East
- Downtown Titusville 3.5 miles Northeast