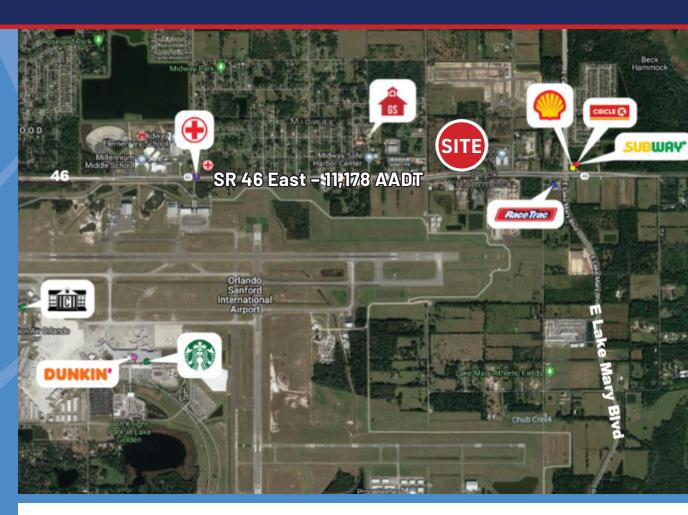

## **COMMERCIAL LAND FOR SALE**

SR 46 East, Sanford, FL 32771

### 5.98 ACRE SITE

- PD Zoning GC-2 uses for commercial parcel
- · Minutes from Sanford International Airport
- · Minutes from downtown Sanford
- Minutes from 417
- 66 New single family homes and 110 new townhouse units abutting property
- · .35 Floor area ratio entitlement
- Nearby Retailers: Orlando Sanford International Airport, Circle K, Subway, Shell, RaceTrac
- Traffic Count: 11,178 AADT