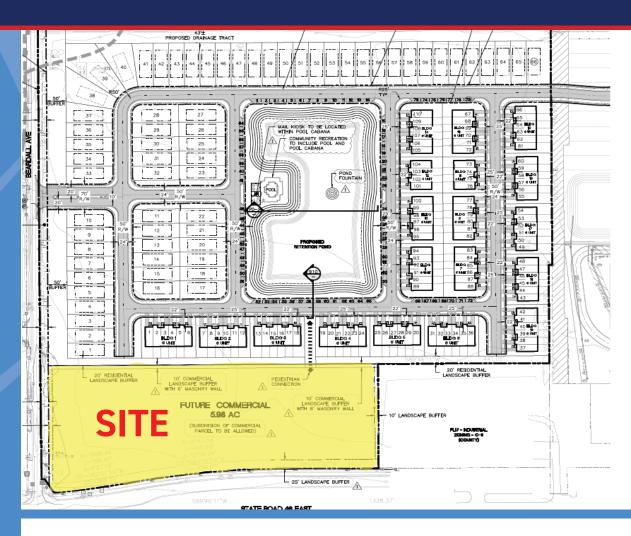

### 5.98 ACRE SITE

- PD Zoning GC-2 uses for commercial parcel
- · Minutes from Sanford International Airport
- · Minutes from downtown Sanford
- Minutes from 417
- 66 New single family homes and 110 new townhouse units abutting property
- · .35 Floor area ratio entitlement
- Nearby Retailers: Orlando Sanford International Airport, Circle K, Subway, Shell, RaceTrac
- Traffic Count: 11,178 AADT