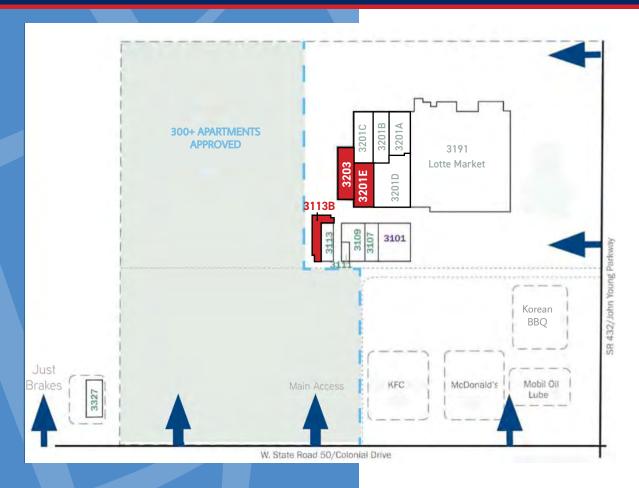

#### **TENANT ROSTER** 3001 Valvoline 3.300 SF 3005 McDonald's 3.800 SF 3009 KFC 2.900 SF Star Nail Supply 3101 4.000 SF 4,400 SF 3103 Furniture and Mattress Giant 3107 Cato/It's Fashion 3,333 SF 3109, 3111 #1 Beauty Supplies 6,098 SF 3113 4,000 SF Laundromat 3113B **AVAILABLE** 2,568 SF 62,944 SF 3191 Lotte Market 3201A FL Happy Appliances – office 6,053 SF 3201B/C 13,000 SF FL Happy Appliances 3201D Hush Lounge and Bar 10,643 SF 3201E **AVAILABLE** 6,159 SF 3203 5,529 SF **AVAILABLE** 800 Kang's Korean Kitchen 6,485 SF