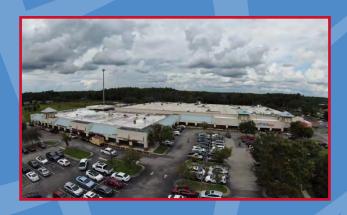

# PARKWOOD PLAZA

3191 W. Colonial Dr., Orlando, FL 32818

## 2,568-14,256 SF AVAILABLE

Traffic Counts:
W Colonial Dr / HWY 50 - 43,000
N John Young Pkwy - 52,500

1 mile 5 mile **DEMOGRAPHICS** 3 mile 95,782 324,430 **Population** 5,271 Avg. HH Income \$66,314 \$64,165 \$62,256 39,178 131,460 Households 2,041 12,239 272,672 6,024 **Daytime Population** 







### Casey Dorner

office (407) 426-2300 Ext. 110 cell (407) 404-4017 caseydorner@libertyum.com

314 East Anderson St. Orlando, FL 32801 www.libertyum.com

# PARKWOOD PLAZA

3191 W. Colonial Dr., Orlando, FL 32818



#### **TENANT ROSTER** 3001 Valvoline 3.300 SF 3005 McDonald's 3.800 SF 3009 KFC 2.900 SF Star Nail Supply 3101 4.000 SF 4,400 SF 3103 Furniture and Mattress Giant 3107 Cato/It's Fashion 3,333 SF 3109, 3111 #1 Beauty Supplies 6,098 SF 3113 4,000 SF Laundromat 3113B **AVAILABLE** 2,568 SF 62,944 SF 3191 Lotte Market 3201A FL Happy Appliances – office 6,053 SF 3201B/C 13,000 SF FL Happy Appliances 3201D Hush Lounge and Bar 10,643 SF 3201E **AVAILABLE** 6,159 SF 3203 5,529 SF **AVAILABLE** 800 Kang's Korean Kitchen 6,485 SF



### Casey Dorner

office (407) 426-2300 Ext. 110