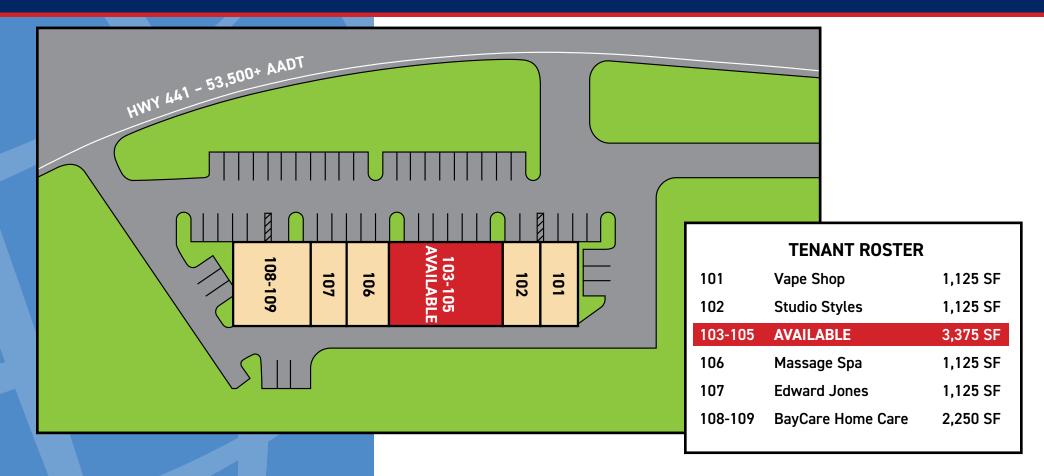

#### 3,375 SF SPACE AVAILABLE

- GLA: 10,125 SF
- Renovations coming soon!
- Direct frontage to HWY 441

TRAFFIC COUNTS US 441 - 53,500+ AADT

Casey Dorner office (407) 426-2300 Ext. 110 cell (407) 404-4017 caseydorner@libertyum.com 314 East Anderson St. Orlando, FL 32801 www.libertyum.com

#### SITE MAP