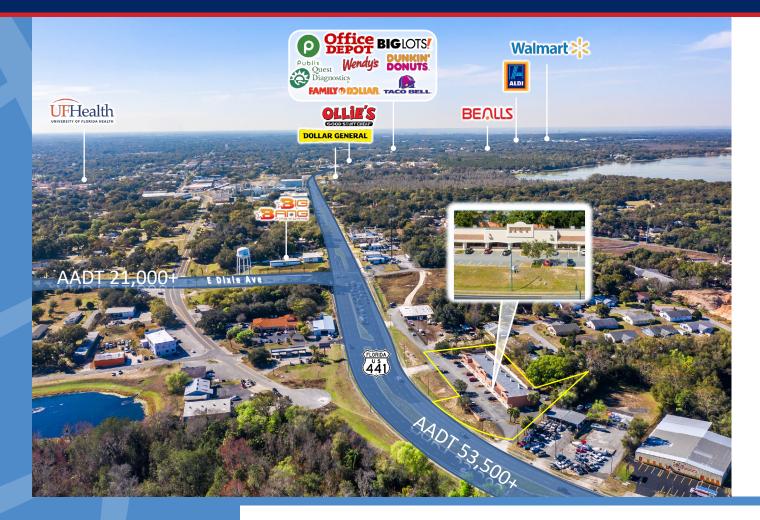

# **LEESBURG TOWN CENTER**

1450 North Blvd. E, Leesburg, FL 34748

**Casey Dorner** office (407) 426-2300 Ext. 110 cell (407) 404-4017 caseydorner@libertyum.com 314 East Anderson St. Orlando, FL 32801 www.libertyum.com

#### 3,375 SF SPACE AVAILABLE

- GLA: 10,125 SF
- Renovations coming soon!
- Direct frontage to HWY 441

TRAFFIC COUNTS US 441 - 53,500+ AADT

Casey Dorner office (407) 426-2300 Ext. 110 cell (407) 404-4017 caseydorner@libertyum.com 314 East Anderson St. Orlando, FL 32801 www.libertyum.com