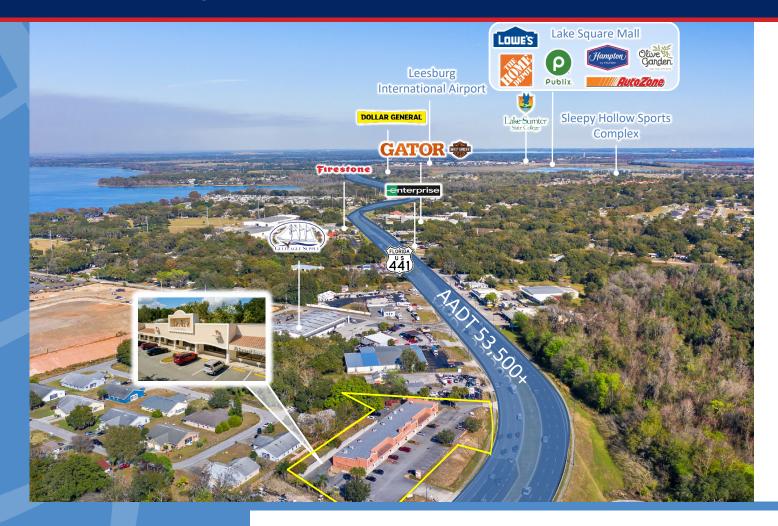

### **LEESBURG TOWN CENTER**

1450 North Blvd. E, Leesburg, FL 34748

**Casey Dorner** office (407) 426-2300 Ext. 110 cell (407) 404-4017 caseydorner@libertyum.com 314 East Anderson St. Orlando, FL 32801 www.libertyum.com

#### 3,375 SF SPACE AVAILABLE

- GLA: 10,125 SF
- Renovations coming soon!
- Direct frontage to HWY 441

TRAFFIC COUNTS US 441 - 53,500+ AADT

Casey Dorner office (407) 426-2300 Ext. 110 cell (407) 404-4017 caseydorner@libertyum.com 314 East Anderson St. Orlando, FL 32801 www.libertyum.com